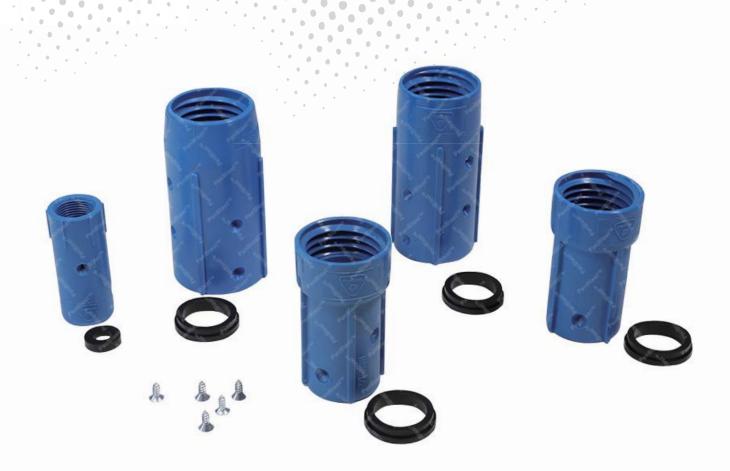

## **Common Applications**

- On site industrial and commercial blasting.

BAC-NZ-PB-0022

BAC-NZ-PB-0023

BAC-NZ-PB-0024

| Stock Code     | Description                 | Thread Size  | To Suit Hose OD  | Weight             | Nozzle Washer To Suit                                     |
|----------------|-----------------------------|--------------|------------------|--------------------|-----------------------------------------------------------|
| BAC-NZ-PB-0021 | NNH-0 Nylon Nozzle Holder   | 19 mm (3/4") | Φ28 mm (1-1/8")  | 0.06 kg (0.13 lbs) | RNW-1<br>(BAC-NZ-PB-0029)                                 |
| BAC-NZ-PB-0173 | NNH-1/2 Nylon Nozzle Holder | 50 mm (2")   | Φ34 mm (1-5/16") | 0.19 kg (0.42 lbs) |                                                           |
| BAC-NZ-PB-0022 | NNH-1 Nylon Nozzle Holder   | 50 mm (2")   | Ф38 mm (1-1/2")  | 0.19 kg (0.42 lbs) | RNW-25 (BAC-NZ-PB-0030)<br>For 25mm (1") Nozzle Entry     |
| BAC-NZ-PB-0023 | NNH-2 Nylon Nozzle Holder   | 50 mm (2")   | Φ48 mm (1-7/8")  | 0.16 kg (0.35 lbs) | RNW-32 (BAC-NZ-PB-0031)<br>For 32mm (1-1/4") Nozzle Entry |
| BAC-NZ-PB-0024 | NNH-3 Nylon Nozzle Holder   | 50 mm (2")   | Φ55 mm (2-3/16") | 0.19 kg (0.42 lbs) |                                                           |