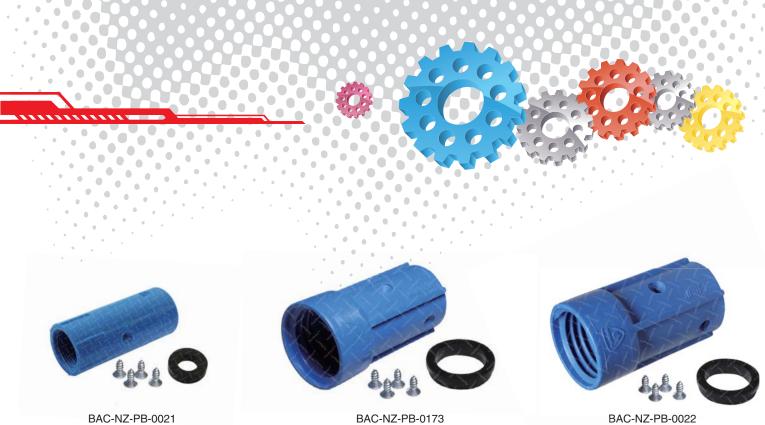

## **Common Applications**

- On site industrial and commercial blasting.

BAC-NZ-PB-0022

BAC-NZ-PB-0023

BAC-NZ-PB-0024

| Stock Code     | Description                 | Thread Size  | To Suit Hose OD  | Weight             | Nozzle Washer To Suit                                     |
|----------------|-----------------------------|--------------|------------------|--------------------|-----------------------------------------------------------|
| BAC-NZ-PB-0021 | NNH-0 Nylon Nozzle Holder   | 19 mm (3/4") | Φ28 mm (1-1/8")  | 0.06 kg (0.13 lbs) | RNW-1<br>(BAC-NZ-PB-0029)                                 |
| BAC-NZ-PB-0173 | NNH-1/2 Nylon Nozzle Holder | 50 mm (2")   | Φ34 mm (1-5/16") | 0.19 kg (0.42 lbs) |                                                           |
| BAC-NZ-PB-0022 | NNH-1 Nylon Nozzle Holder   | 50 mm (2")   | Ф38 mm (1-1/2")  | 0.19 kg (0.42 lbs) | RNW-25 (BAC-NZ-PB-0030)<br>For 25mm (1") Nozzle Entry     |
| BAC-NZ-PB-0023 | NNH-2 Nylon Nozzle Holder   | 50 mm (2")   | Φ48 mm (1-7/8")  | 0.16 kg (0.35 lbs) | RNW-32 (BAC-NZ-PB-0031)<br>For 32mm (1-1/4") Nozzle Entry |
| BAC-NZ-PB-0024 | NNH-3 Nylon Nozzle Holder   | 50 mm (2")   | Φ55 mm (2-3/16") | 0.19 kg (0.42 lbs) |                                                           |