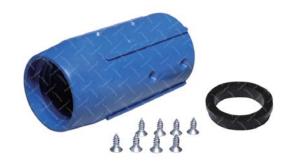

## Nylon Blast Nozzle Holders

## **Product Features**

secure attachment of nozzles to the blast hose, without the galling sometimes associated with aluminum. Nylon Nozzle Holders are available for all standard blast hose sizes, and with either 19 m (3/4")

.

- Lightweight, durable injection molded nylon.

## **Common Applications**

- On site industrial and commercial blasting.

BAC-NZ-PB-0022

BAC-NZ-PB-0023

BAC-NZ-PB-0024

| Stock Code     | Description                 | Thread Size  | To Suit Hose OD  | Weight             | Nozzle Washer To Suit                                     |
|----------------|-----------------------------|--------------|------------------|--------------------|-----------------------------------------------------------|
| BAC-NZ-PB-0021 | NNH-0 Nylon Nozzle Holder   | 19 mm (3/4") | Φ28 mm (1-1/8")  | 0.06 kg (0.13 lbs) | RNW-1<br>(BAC-NZ-PB-0029)                                 |
| BAC-NZ-PB-0173 | NNH-1/2 Nylon Nozzle Holder | 50 mm (2")   | Φ34 mm (1-5/16") | 0.19 kg (0.42 lbs) |                                                           |
| BAC-NZ-PB-0022 | NNH-1 Nylon Nozzle Holder   | 50 mm (2")   | Ф38 mm (1-1/2")  | 0.19 kg (0.42 lbs) | RNW-25 (BAC-NZ-PB-0030)<br>For 25mm (1") Nozzle Entry     |
| BAC-NZ-PB-0023 | NNH-2 Nylon Nozzle Holder   | 50 mm (2")   | Φ48 mm (1-7/8")  | 0.16 kg (0.35 lbs) | RNW-32 (BAC-NZ-PB-0031)<br>For 32mm (1-1/4") Nozzle Entry |
| BAC-NZ-PB-0024 | NNH-3 Nylon Nozzle Holder   | 50 mm (2")   | Φ55 mm (2-3/16") | 0.19 kg (0.42 lbs) |                                                           |