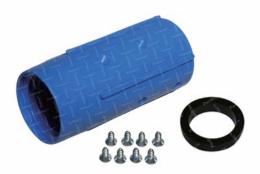

## **Common Applications**

- On site industrial and commercial blasting.

BAC-NZ-PB-0022

BAC-NZ-PB-0023

BAC-NZ-PB-0024

| Stock Code     | Description                 | Thread Size  | To Suit Hose OD  | Weight             | Nozzle Washer To Suit                                     |
|----------------|-----------------------------|--------------|------------------|--------------------|-----------------------------------------------------------|
| BAC-NZ-PB-0021 | NNH-0 Nylon Nozzle Holder   | 19 mm (3/4") | Φ28 mm (1-1/8")  | 0.06 kg (0.13 lbs) | RNW-1<br>(BAC-NZ-PB-0029)                                 |
| BAC-NZ-PB-0173 | NNH-1/2 Nylon Nozzle Holder | 50 mm (2")   | Φ34 mm (1-5/16") | 0.19 kg (0.42 lbs) |                                                           |
| BAC-NZ-PB-0022 | NNH-1 Nylon Nozzle Holder   | 50 mm (2")   | Ф38 mm (1-1/2")  | 0.19 kg (0.42 lbs) | RNW-25 (BAC-NZ-PB-0030)<br>For 25mm (1") Nozzle Entry     |
| BAC-NZ-PB-0023 | NNH-2 Nylon Nozzle Holder   | 50 mm (2")   | Φ48 mm (1-7/8")  | 0.16 kg (0.35 lbs) | RNW-32 (BAC-NZ-PB-0031)<br>For 32mm (1-1/4") Nozzle Entry |
| BAC-NZ-PB-0024 | NNH-3 Nylon Nozzle Holder   | 50 mm (2")   | Φ55 mm (2-3/16") | 0.19 kg (0.42 lbs) |                                                           |